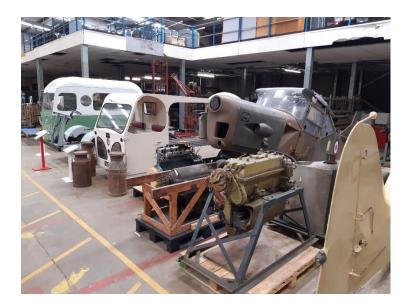

The collections contain a wide range of objects, from period dresses, vehicles, archaeological finds, old signs, aircraft, mining equipment and even a working clown car.

Storage for some of these items is not ideal and a new facility would go a long way towards securing these items for generations to come.