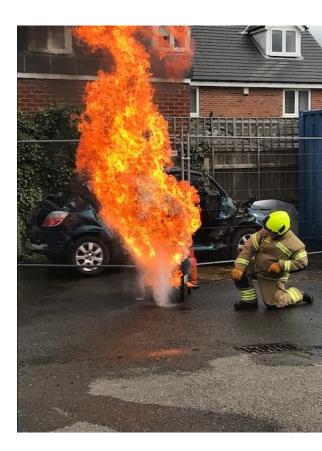

The service also provides special projects such as the Fireskills training, where children from 12-17 attend a team work based programme on pratical fire-fighting drills and other sessions on fire safety.

This culminated in a presentation to CFA members at Uppingham station in April, where the children were able to disply all that they had learnt over the previous week.