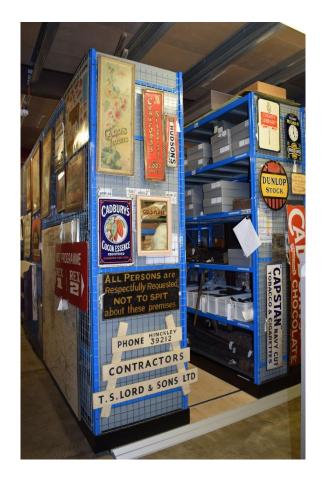

With committees dedicated to Lunatic Asylums and Contagious Diseases, we can see we have come a long way since the late nineteenth century.

The records office storage capacity has reached the point of overflowing and a move to a bespoke, enlarged building is imperative to preserve our local history.